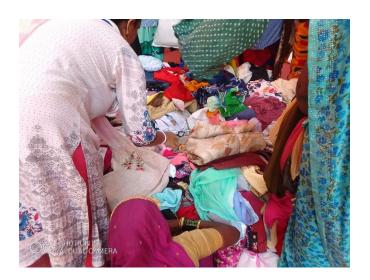

The NGO provided transportation to collect the boxes containing donated goods from Amity University Mumbai Campus.

#### ITEMS ACCEPTED FOR THE DONATION DRIVE:

- 1. Notebooks (New and used notebooks in good condition whose more than 70% of pages are unused)
- 2. Books (Textbooks, storybooks, drawing/sketchbooks, etc.)
- 3. Pens
- 4. Pencils
- 5. Erasers
- 6. Sharpeners
- 7. Ruler/Scale
- 8. Colour pencils & crayons
- 9. Clothes (Old/new decent clothes in good condition)
- 10. Blank/Ruled white sheets