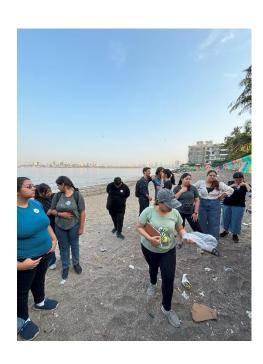

#### WRITE UP OF THE EVENT

Amisustain club of Amity University Mumbai collaborated with Project Mumbai to organise a beach cleaning event at Mahim Beach near Hinduja Hospital, which started around 7:30 in the morning. Volunteers gathered at a table set up by Project Mumbai, arriving at the location either by public transport or car. The volunteers received a briefing about the importance of beach cleaning and were educated about the distinction between biodegradable and non-biodegradable materials.

Project Mumbai provided the volunteers with necessary equipment such as gloves, bags, and masks. After the cleaning activity, everyone washed their hands to maintain hygiene. The volunteers collected different types of plastics like straws, medicine packaging, bottles, etc. The organisers also shared information about how they process plastics, converting them into smaller structures that can be used to make items like t-shirts, tables, and stationery.

During the event, volunteers were provided with snacks like biscuits, snacks, and bananas to keep them energised. The volunteers worked diligently to clean the beach environment, managing to collect approximately 90.75 kilograms of plastics. After the event concluded, everyone took pictures with banners and the collected plastics, and slogans were recited to emphasize the importance of environmental conservation.