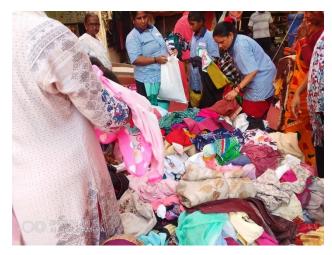

The NGO provided transportation to collect the boxes containing donated goods from Amity University Mumbai Campus.

#### ITEMS ACCEPTED FOR THE DONATION DRIVE:

- 1. Notebooks (New and used notebooks in good condition whose more than 70% of pages are unused)
- 2. Books (Textbooks, storybooks, drawing/sketchbooks, etc.)
- 3. Pens
- 4. Pencils
- 5. Erasers
- 6. Sharpeners
- 7. Ruler/Scale
- 8. Colour pencils & crayons
- 9. Clothes (Old/new decent clothes in good condition)
- 10. Blank/Ruled white sheets