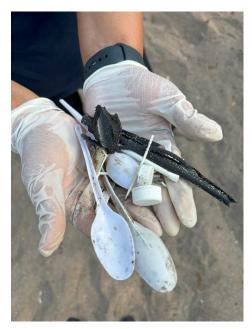

Project Mumbai provided the volunteers with necessary equipment such as gloves, bags, and masks. After the cleaning activity, everyone washed their hands to maintain hygiene. The volunteers collected different types of plastics like straws, medicine packaging, bottles, etc. The organisers also shared information about how they process plastics, converting them into smaller structures that can be used to make items like t-shirts, tables, and stationery.

During the event, volunteers were provided with snacks like biscuits, snacks, and bananas to keep them energised. The volunteers worked diligently to clean the beach environment, managing to collect approximately 90.75 kilograms of plastics. After the event concluded, everyone took pictures with banners and the collected plastics, and slogans were recited to emphasize the importance of environmental conservation.