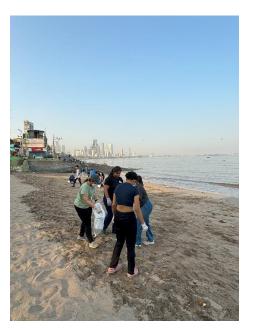

#### WRITE UP OF THE EVENT

Amisustain club of Amity University Mumbai collaborated with Project Mumbai to organise a beach cleaning event at Mahim Beach near Hinduja Hospital, which started around 7:30 in the morning. Volunteers gathered at a table set up by Project Mumbai, arriving at the location either by public transport or car. The volunteers received a briefing about the importance of beach cleaning and were educated about the distinction between biodegradable and non-biodegradable materials.

Project Mumbai provided the volunteers with necessary equipment such as gloves, bags, and masks. After the cleaning activity, everyone washed their hands to maintain hygiene. The volunteers collected different types of plastics like straws, medicine packaging, bottles, etc. The organisers also shared information about how they process plastics, converting them into smaller structures that can be used to make items like t-shirts, tables, and stationery.

During the event, volunteers were provided with snacks like biscuits, snacks, and bananas to keep them energised. The volunteers worked diligently to clean the beach environment, managing to collect approximately 90.75 kilograms of plastics. After the event concluded, everyone took pictures with banners and the collected plastics, and slogans were recited to emphasize the importance of environmental conservation.