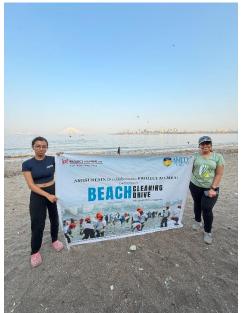

### **EVENT DETAILS**

| NAME OF THE EVENT:                           | Beach Cleaning Drive                                                                                                                                                                                             |  |  |
|----------------------------------------------|------------------------------------------------------------------------------------------------------------------------------------------------------------------------------------------------------------------|--|--|
| DATE AND TIME:                               | 6 March 2024, 8:30 AM to 9:30 AM                                                                                                                                                                                 |  |  |
| VENUE:                                       | Mahim Beach Mumbai                                                                                                                                                                                               |  |  |
| OBJECTIVE OF THE EVENT:                      | The objective of beach cleaning is to preserve and protect coastal ecosystems by removing litter, plastic, and shoreline debris.                                                                                 |  |  |
|                                              | This crucial environmental initiative aims to safeguard marine life, maintain biodiversity, and ensure the aesthetic appeal of beaches, promoting a sustainable and healthy environment for wildlife and humans. |  |  |
| TOTAL EXPENSE:                               | 1000 (Travel + Snacks)                                                                                                                                                                                           |  |  |
| TOTAL FUNDS RAISED (FOR FUNDRAISING EVENTS): | -                                                                                                                                                                                                                |  |  |
| NUMBER OF<br>PARTICIPANTS:                   | 30                                                                                                                                                                                                               |  |  |
| NUMBERS OF VOLUNTEERS:                       | Amisustain Core Team                                                                                                                                                                                             |  |  |
| OVERALL RESPONSE OF THE AUDIENCE:            | Good                                                                                                                                                                                                             |  |  |

During the event, volunteers were provided with snacks like biscuits, snacks, and bananas to keep them energised. The volunteers worked diligently to clean the beach environment, managing to collect approximately 90.75 kilograms of plastics. After the event concluded, everyone took pictures with banners and the collected plastics, and slogans were recited to emphasize the importance of environmental conservation.