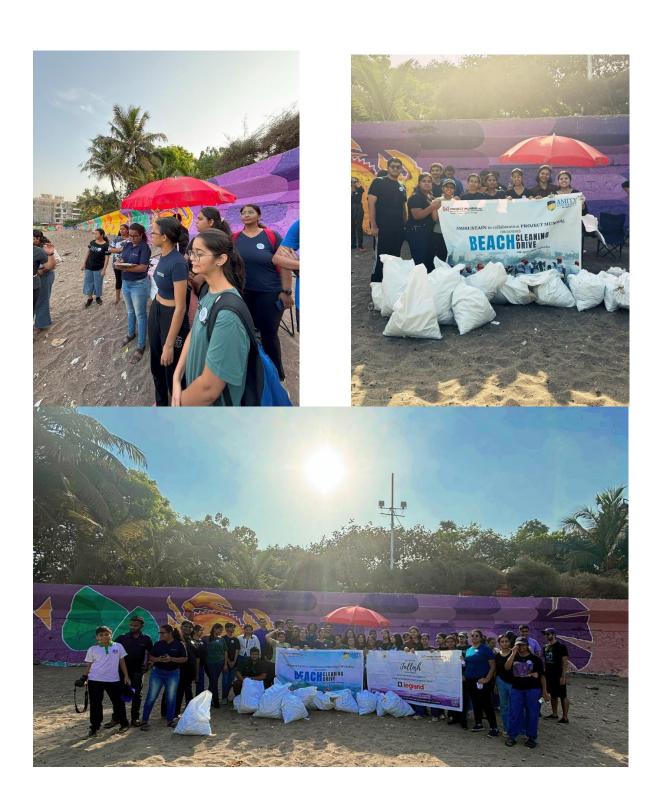

#### WRITE UP OF THE EVENT

Amisustain club of Amity University Mumbai collaborated with Project Mumbai to organise a beach cleaning event at Mahim Beach near Hinduja Hospital, which started around 7:30 in the morning. Volunteers gathered at a table set up by Project Mumbai, arriving at the location either by public transport or car. The volunteers received a briefing about the importance of beach cleaning and were educated about the distinction between biodegradable and non-biodegradable materials.

Project Mumbai provided the volunteers with necessary equipment such as gloves, bags, and masks. After the cleaning activity, everyone washed their hands to maintain hygiene. The volunteers collected different types of plastics like straws, medicine packaging, bottles, etc. The organisers also shared information about how they process plastics, converting them into smaller structures that can be used to make items like t-shirts, tables, and stationery.

During the event, volunteers were provided with snacks like biscuits, snacks, and bananas to keep them energised. The volunteers worked diligently to clean the beach environment, managing to collect approximately 90.75 kilograms of plastics. After the event concluded, everyone took pictures with banners and the collected plastics, and slogans were recited to emphasize the importance of environmental conservation.

To recognise their efforts, all volunteers will receive e-certificates. Consent forms were filled out and submitted by all volunteers. Overall, it was a rewarding experience where volunteers bonded with each other while contributing to a cleaner environment.